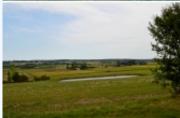

Duras area - lovely views

Entrance hall: café tiled floor. 9.80 m2 . Wooden staircase leading to the first floor Kitchen / dinner: fitted solid wood units and fireplace. 24.6 m2. Wood cladded ceiling Dining room: Fireplace. 24.70 m2. Sitting room: wooden floor and glazed door to garden 19.8 m2. Office: 7 m2 Wc with hand wash basin Bathroom: bath and basin. 5.5 m2. Bedroom 1: 17.20 m2. Fitted storage, parquet floor and wall paper Shower room: shower, basin, bidet and laundry space. 10 m2. FIRST FLOOR: Bedroom 2: fireplace and wooden floor. 25 m2. Dressing: 5 m2. Bedroom 3: 25 m2. Bedroom 4: 20 m2 (off of bed 3) Oil fired central heating Double glazing Septic tank Loft space Attached barn area Cellar Car lean-to Large separate hangar of approx 160 m2. Large work shop of approx 100 m2 Old tabacco barn 19 305 m2 of land (mostly prairie) "Information on the risks to which this property is exposed is available on the Georisques website: www.georisques.gouv.fr"