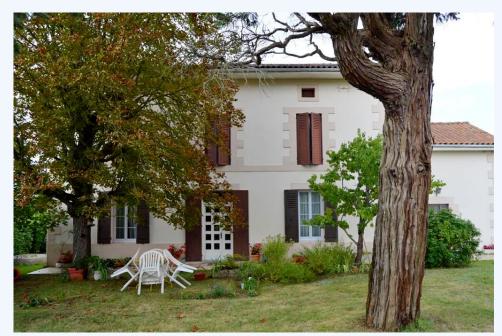

## Duras, 47120, Lot-et-Garonne

Stone "maison de maitre" style farmhouse with various outbuildings on almost 2 hectares of land Approx 200 m2 of habitable space (4 bedrooms)

Attached barn, large workshop, hangar and tobacco barn

Duras area - lovely views

Entrance hall: café tiled floor. 9.80 m2 . Wooden staircase leading to the first floor Kitchen / dinner: fitted solid wood units and fireplace. 24.6 m2. Wood cladded ceiling Dining room: Fireplace. 24.70 m2. Sitting room: wooden floor and glazed door to garden 19.8 m2. Office: 7 m2 Wc with hand wash basin Bathroom: bath and basin. 5.5 m2. Bedroom 1: 17.20 m2. Fitted storage, parquet floor and wall paper Shower room: shower, basin, bidet and laundry space. 10 m2. FIRST FLOOR: Bedroom 2: fireplace and wooden floor. 25 m2. Dressing: 5 m2. Bedroom 3: 25 m2. Bedroom 4: 20 m2 (off of bed 3) Oil fired central heating Double glazing Septic tank Loft space Attached barn area Cellar Car lean-to Large separate hangar of approx 160 m2. Large work shop of approx 100 m2 Old tabacco barn 19 305 m2 of land (mostly prairie) "Information on the risks to which this property is exposed is available on the Georisques website: www.georisques.gouv.fr"