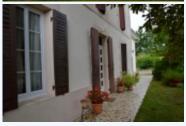

Duras area - lovely views

Entrance hall: café tiled floor. 9.80 m2 . Wooden staircase leading to the first floor Kitchen / dinner: fitted solid wood units and fireplace. 24.6 m2. Wood cladded ceiling Dining room: Fireplace. 24.70 m2. Sitting room: wooden floor and glazed door to garden 19.8 m2. Office: 7 m2 Wc with hand wash basin Bathroom: bath and basin. 5.5 m2. Bedroom 1: 17.20 m2. Fitted storage, parquet floor and wall paper Shower room: shower, basin, bidet and laundry space. 10 m2. FIRST FLOOR: Bedroom 2: fireplace and wooden floor. 25 m2. Dressing: 5 m2. Bedroom 3: 25 m2. Bedroom 4: 20 m2 (off of bed 3) Oil fired central heating Double glazing Septic tank Loft space Attached barn area Cellar Car lean-to Large separate hangar of approx 160 m2. Large work shop of approx 100 m2 Old tabacco barn 19 305 m2 of land (mostly prairie) "Information on the risks to which this property is exposed is available on the Georisques website: www.georisques.gouv.fr"