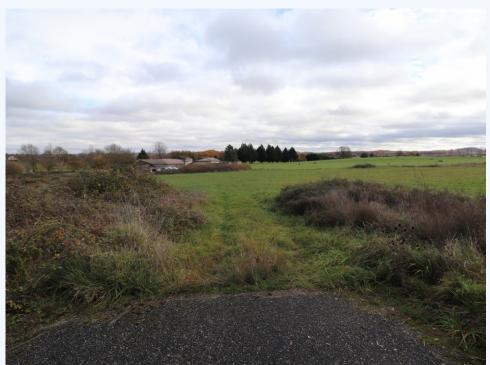

## Tombebœuf, 47380, Lot-et-Garonne

Building land of 68 219 m2 at Tombeboeuf – close to the golf course Original project of 36 plots, then 16 (to be reviewed according to current planning regulations) Small village with commerces

Main access road and connections to main utilities in place Wooden show house of approx 115~m2 of habitable space – 2~bedrooms + office Located in Tombeboeuf, a rural village in the Lot et Garonne. 26~Km from Marmande, 18~km from Cancon, 29~km from Villeneuve sur Lot, 13~Km from Miramont de Guyenne et 20~Km from Tonneins. Less than 50~km from Agen A commune of 470~inhabitants with various services, commerce and artisans and also sport and cultural activities. "Information on the risks to which this property is exposed is available on the Georisques website: www.georisques.gouv.fr"

Plot Size : 68219

CONVENIENCE: