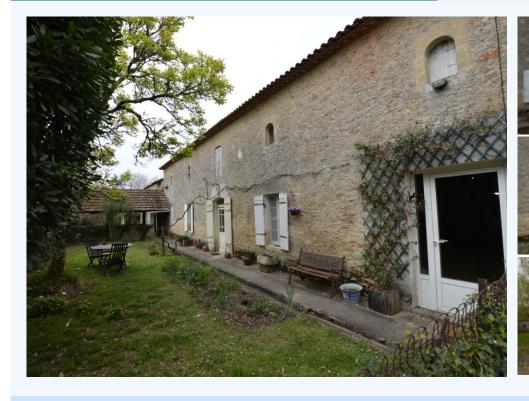

## **For sale.** 233 200 €

i U

Large stone property, Pellegrue area, Gironde department.

Original farmhouse to renovate (potential of +200 m2 of habitable space) with various attached stone outbuildings

13 398 m2 of garden

8 Km from Gensac Kitchen (opening on to the living rooms): tiled floor. 27 m2 Living room: tiled floor. 21.5 m2 Corridor: exposed stone walls. 14 m2 Bedroom 1: wood floor, exposed beams. Original fireplace. 18.3 m2 Bathroom: bath, shower, bidet + separate WC. 16 m2 Bedroom 2: modern tiled floor. 18.5 m2 Room (to finish) : fireplace. 45 m2 First floor: Main bedroom + ensuite (to finish): 41 m2 Loft space: 35 m2 Two attached barns: 120 m2 + 70 m2 Old wine store: 43 m2 Small outbuilding + small ruin No heating Single glazing Individual drainage 13 398 m2 of garden Property not subject to Energy Rating report "Information on the risks to which this property is exposed is available on the Georisques website: www.georisques.gouv.fr"