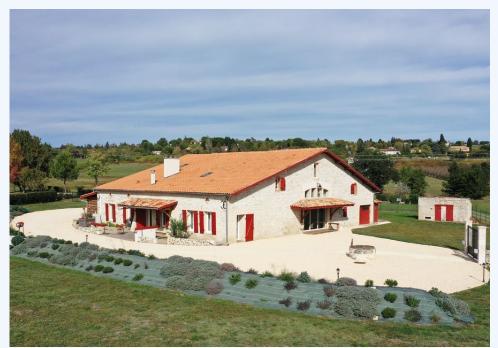

## # V4258, FULLY RENOVATED FORMER FARMHOUSE

## Marmande, 47200, Lot-et-Garonne

Fully renovated former farmhouse located close to Marmande.  $451\ m2$  of habitable space - 3 bedrooms. Indoor jacuzzi.

4 464 m2 of garden

Entrance: 16.17 m2 Lobby: 4.47 m2 Open plan living room: 114.26 m2 Fully fitted open planned kitchen: 31 m2 Bedroom 1 with dressing room + ensuite: 27 m2 Bedroom 2 with dressing room + ensuite: 26.63 m2 Bedroom 3 with dressing room: 24.49 m2 Bathroom: 8.24 m2 Pantry / laundry: 18.68 m2 WC + handbasin: 2.54 m2 Spa room + shower room: indoor jacuzzi with swim jet. 40.39 m2 First floor: Mezzanine: 150 m2 Annexes – storeroom + large carport + children's play area. Terrace: 22 m2 Underfloor heating with heat pump + 7 reversible air conditioning units Individual drainage Double glazing Electric roller blinds Fibre 4 464 m2 of garden Well "Information on the risks to which this property is exposed is available on the Georisques website: www.georisques.gouv.fr"