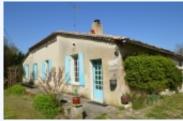

## Duras, 47120, Lot-et-Garonne

Country house in a secluded small hamlet approx 7km from Duras Approx 129 m2 of habitable space -2 bedrooms + office Two attached barns and various small outbuildings on 28 835 m2 of land

Living room: fireplace with insert. 28.30 m2 + 20.30 m2 Kitchen: 11.50 m2 Pantry / larder: 8.40 m2 Corridor with built in cupboard: 13 m2 Office / room: 8.50 m2 Bedroom 1: cupboard. 16.10 m2 Bedroom 2: cupboard. 18 m2 Bathroom: bath + basin. 7 m2 WC Loft Attached barn: 48 m2 Attached barn: 100 m2 Separate hanger / various small garden outbuildings Gas fired central heating Secondary glazing Individual drainage 28 835 m2 of land "Information on the risks to which this property is exposed is available on the Georisques website: www.georisques.gouv.fr"