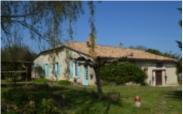

## Duras, 47120, Lot-et-Garonne

Country house in a secluded small hamlet approx 7km from Duras Approx 129 m2 of habitable space -2 bedrooms + office Two attached barns and various small outbuildings on 28 835 m2 of land

Living room: fireplace with insert. 28.30 m2 + 20.30 m2 Kitchen: 11.50 m2 Pantry / larder: 8.40 m2 Corridor with built in cupboard: 13 m2 Office / room: 8.50 m2 Bedroom 1: cupboard. 16.10 m2 Bedroom 2: cupboard. 18 m2 Bathroom: bath + basin. 7 m2 WC Loft Attached barn: 48 m2 Attached barn: 100 m2 Separate hanger / various small garden outbuildings Gas fired central heating Secondary glazing Individual drainage 28 835 m2 of land "Information on the risks to which this property is exposed is available on the Georisques website: www.georisques.gouv.fr"