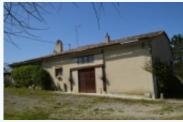

## Duras, 47120, Lot-et-Garonne

Country house in a secluded small hamlet approx 7km from Duras Approx 129 m2 of habitable space -2 bedrooms + office Two attached barns and various small outbuildings on 28 835 m2 of land

Living room: fireplace with insert. 28.30 m2 + 20.30 m2 Kitchen: 11.50 m2 Pantry / larder: 8.40 m2 Corridor with built in cupboard: 13 m2 Office / room: 8.50 m2 Bedroom 1: cupboard. 16.10 m2 Bedroom 2: cupboard. 18 m2 Bathroom: bath + basin. 7 m2 WC Loft Attached barn: 48 m2 Attached barn: 100 m2 Separate hanger / various small garden outbuildings Gas fired central heating Secondary glazing Individual drainage 28 835 m2 of land "Information on the risks to which this property is exposed is available on the Georisques website: www.georisques.gouv.fr"