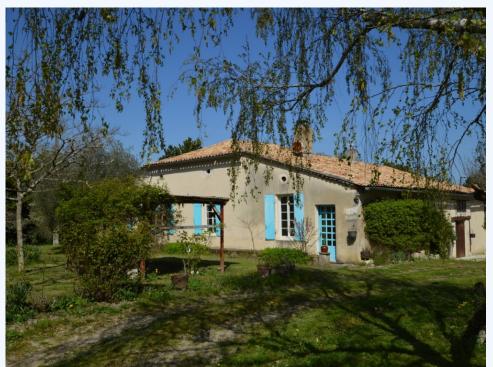

## Duras, 47120, Lot-et-Garonne

Country house in a secluded small hamlet approx 7km from Duras Approx 129 m2 of habitable space -2 bedrooms + office Two attached barns and various small outbuildings on 28 835 m2 of land

Living room: fireplace with insert. 28.30 m2 + 20.30 m2 Kitchen: 11.50 m2 Pantry / larder: 8.40 m2 Corridor with built in cupboard: 13 m2 Office / room: 8.50 m2 Bedroom 1: cupboard. 16.10 m2 Bedroom 2: cupboard. 18 m2 Bathroom: bath + basin. 7 m2 WC Loft Attached barn: 48 m2 Attached barn: 100 m2 Separate hanger / various small garden outbuildings Gas fired central heating Secondary glazing Individual drainage 28 835 m2 of land "Information on the risks to which this property is exposed is available on the Georisques website: www.georisques.gouv.fr"