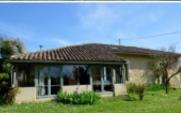

## Duras, 47120, Lot-et-Garonne

Charming stone house in a lovely country environment. Well located between Duras and Monségur. Approx 125 m2 habitable space (2 bedrooms + office) 8 738 m2 of land

Large open plan living room with kitchen area: quarry tiled floor, exposed beams. Open fireplace. Recessed sitting area with mezzanine space above. 62 m2 Pantry / laundry + WC: 8.50 m2 Bedroom 1 with a shower and a wash basin: door leading out to the garden. 18.20 m2 Office: 7.60 m2 Bedroom 2: wood floor. 12.80 m2 Shower room: shower, basin + WC. 6 m2 Lobby: 2.30 m2 Veranda / conservatory: 17 m2 + 13 m2 Wood fired central heating + open fireplace Single glazing Individual drainage Separate garage + workshop: 30 m2 + 35 m2 Hanger Summer kitchen 8 738 m2 land with a lavoir + source "Information on the risks to which this property is exposed is available on the Georisques website: www.georisques.gouv.fr"