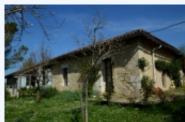

## Duras, 47120, Lot-et-Garonne

Charming stone house in a lovely country environment. Well located between Duras and Monségur. Approx 125 m2 habitable space (2 bedrooms + office) 8 738 m2 of land

Large open plan living room with kitchen area: quarry tiled floor, exposed beams. Open fireplace. Recessed sitting area with mezzanine space above. 62 m2 Pantry / laundry + WC: 8.50 m2 Bedroom 1 with a shower and a wash basin: door leading out to the garden. 18.20 m2 Office: 7.60 m2 Bedroom 2: wood floor. 12.80 m2 Shower room: shower, basin + WC. 6 m2 Lobby: 2.30 m2 Veranda / conservatory: 17 m2 + 13 m2 Wood fired central heating + open fireplace Single glazing Individual drainage Separate garage + workshop: 30 m2 + 35 m2 Hanger Summer kitchen 8 738 m2 land with a lavoir + source "Information on the risks to which this property is exposed is available on the Georisques website: www.georisques.gouv.fr"