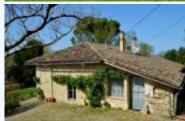

## Duras, 47120, Lot-et-Garonne

Charming stone house in a lovely country environment. Well located between Duras and Monségur. Approx 125 m2 habitable space (2 bedrooms + office) 8 738 m2 of land

Large open plan living room with kitchen area: quarry tiled floor, exposed beams. Open fireplace. Recessed sitting area with mezzanine space above. 62 m2 Pantry / laundry + WC: 8.50 m2 Bedroom 1 with a shower and a wash basin: door leading out to the garden. 18.20 m2 Office: 7.60 m2 Bedroom 2: wood floor. 12.80 m2 Shower room: shower, basin + WC. 6 m2 Lobby: 2.30 m2 Veranda / conservatory: 17 m2 + 13 m2 Wood fired central heating + open fireplace Single glazing Individual drainage Separate garage + workshop: 30 m2 + 35 m2 Hanger Summer kitchen 8 738 m2 land with a lavoir + source "Information on the risks to which this property is exposed is available on the Georisques website: www.georisques.gouv.fr"