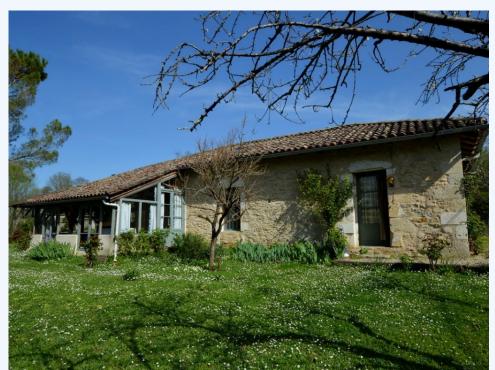

## Duras, 47120, Lot-et-Garonne

Charming stone house in a lovely country environment. Well located between Duras and Monségur. Approx 125 m2 habitable space (2 bedrooms + office) 8 738 m2 of land

Large open plan living room with kitchen area: quarry tiled floor, exposed beams. Open fireplace. Recessed sitting area with mezzanine space above. 62 m2 Pantry / laundry + WC: 8.50 m2 Bedroom 1 with a shower and a wash basin: door leading out to the garden. 18.20 m2 Office: 7.60 m2 Bedroom 2: wood floor. 12.80 m2 Shower room: shower, basin + WC. 6 m2 Lobby: 2.30 m2 Veranda / conservatory: 17 m2 + 13 m2 Wood fired central heating + open fireplace Single glazing Individual drainage Separate garage + workshop: 30 m2 + 35 m2 Hanger Summer kitchen 8 738 m2 land with a lavoir + source "Information on the risks to which this property is exposed is available on the Georisques website: www.georisques.gouv.fr"