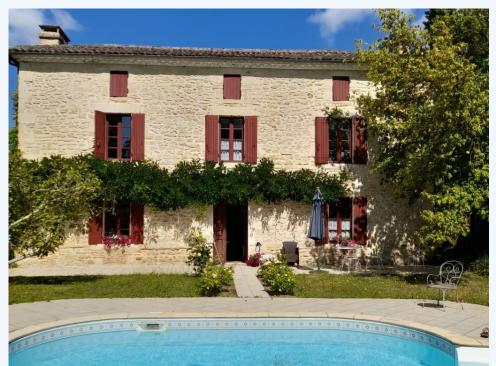

## Marmande, 47200, Lot-et-Garonne

Character property on the border of two departments, Lot et Garonne + Gironde, only 15 mins from Marmande or La Réole and 8 mins from a motorway junction.

335 m<sup>2</sup> of habitable space - 6 bedrooms

Established garden of 10 970 m² including a small pond.

335 m² of habitable space comprising of a living room with cathedral ceiling (78 m²) with a stone fireplace and a library space, a lounge with fireplace, a kitchen, 6 bedrooms of which 2 are on the ground floor, 2 bathrooms, one on each floor + mezzanine. Established garden of 10 970 m² including a small pond. Original tobacco barn of 80 m² allowing space for storing vehicles and garden material. Entrance: 8.50 m² Living room (+ library 16 m²): 78 m² Lounge: 29.90 m² Kitchen: 29.80 m² Bedroom 1: 13.60 m² Bedroom 2: 18.10 m² Bathroom: 6.30 m² WC: 1.70 m² First floor: Bedroom 3: 29.80 m² Bedroom 4: 29.80 m² Bedroom 5: 14.60 m² Bedroom 6: 15.60 m² Mezzanine: 23 m² Bathroom (with WC): 9.60 m² Gas central heating Individual drainage 10 970 m² of land Pool "Information on the risks to which this property is exposed is available on the Georisques website: www.georisques.gouv.fr"

## CONVENIENCE:

General Amenities: Swimming pool, Country location,
Heating Type: Gas central heating, Fireplace,

Exterior Amenities: Outbuilding(s), Interior Amenities: Original features,