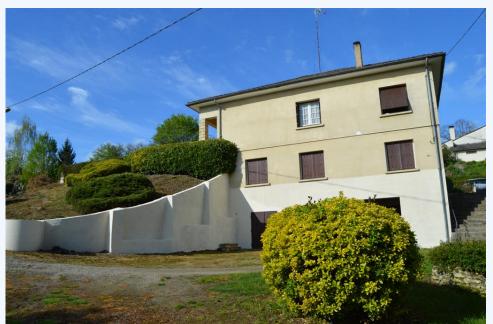

## # D3881, PROPERTY BUILT IN 1972 ON THREE LEVELS (+220 M2 OF HABITABLE SPACE)

## Duras, 47120, Lot-et-Garonne

Property built in 1972 on three levels offering over 220 m2 of habitable space and various garages / store rooms.

Located on the edge of Duras, a Lot et Garonne village with all amenities accessible by foot.  $6\,500~\text{m}2$  of garden

Entrance corridor: tiled floor, papered walls and plastered ceiling. Fitted kitchen with glazed door to garden. 15.87 m2. Living room: same décor. Glazed door to garden. Fireplace with insert. 31 m2. Office: 8.77 m2. Bathroom: shower, bath and basin. 6.77 m2. Bedroom 1: 12.22 m2. Bedroom 2: 12.53 m2. + fitted cupboards WC Stairs down to middle floor: Kitchen / laundry room Bedroom 3: 9.90 m2. Bedroom 4: 13.50 m2. Shower room Long garage Stairs down to lower level: Two rooms of 28 m2 and 24.40 m2 and an open ended garage area. Oil fired central heating Individual drainage system 6 500 m2 of garden with well